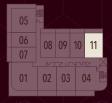

## Plan A

STUDIO + 1 BATH INTERIOR 449 SQ FT EXTERIOR 85 - 229 SQ FT



LEVEL 6



LEVEL 3-5



Ñ





1 BEDROOM + 1 BATH INTERIOR 490 SQ FT EXTERIOR 201 SQ FT









1 BEDROOM + 1 BATH INTERIOR 539 SQ FT EXTERIOR 125 SQ FT









1 BEDROOM + 1.5 BATH INTERIOR 759 SQ FT





NOLITA



1 BEDROOM + FLEX + 1 BATH INTERIOR 544 SQ FT EXTERIOR 104 SQ FT



LEVEL 6



LEVEL 3-5







1 BEDROOM + FLEX + 1 BATH INTERIOR 565 SQ FT EXTERIOR 158 SQ FT



Ŷ





## Plan C1

JR 2 BEDROOM + 2 BATH INTERIOR 675 SQ FT EXTERIOR 95 SQ FT









## Plan C2

JR2 BEDROOM + 2 BATH INTERIOR 706 SQ FT EXTERIOR 95 SQ FT









#### Plan C3

JR 2 BEDROOM + 1 BATH INTERIOR 735 SQ FT **EXTERIOR** 307 - 868 SQ FT



LEVEL 6



LEVEL 3-5







# Plan D1

2 BEDROOM + 2 BATH INTERIOR 745 SQ FT EXTERIOR 164 SQ FT









## Plan D2

2 BEDROOM + 2 BATH INTERIOR 772 SQ FT EXTERIOR 95 SQ FT









## Plan D3

2 BEDROOM + 2 BATH INTERIOR 878 SQ FT EXTERIOR 382 SQ FT









#### **TOWNHOME 1**

2 BEDROOM + FLEX + 2.5 BATH INTERIOR 1,215 - 1,232 SQ FT EXTERIOR 179 SQ FT





LEVEL 1



NOLITA





#### **TOWNHOME 2**

3 BEDROOM + 2.5 BATH INTERIOR 1,406 SQ FT EX