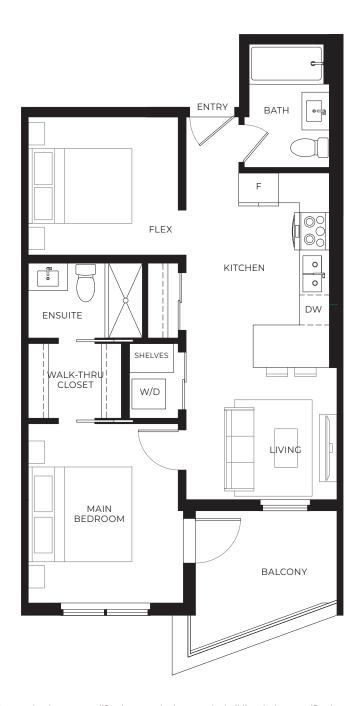

NOLITA

1 BEDROOM + FLEX + 1 BATH INTERIOR 544 SQ FT EXTERIOR 104 SQ FT

LEVEL 6

LEVEL 3-5

1 BEDROOM + FLEX + 1 BATH INTERIOR 565 SQ FT EXTERIOR 158 SQ FT

Ŷ