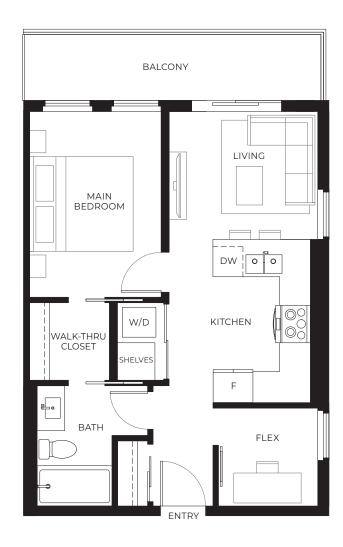

NOLITA

1 BEDROOM + FLEX + 1 BATH INTERIOR 544 SQ FT EXTERIOR 104 SQ FT

LEVEL 6

LEVEL 3-5

1 BEDROOM + FLEX + 1 BATH INTERIOR 565 SQ FT EXTERIOR 158 SQ FT

Ŷ