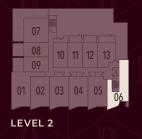

## Plan A

STUDIO + 1 BATH INTERIOR 449 SQ FT EXTERIOR 85 - 229 SQ FT



LEVEL 6



LEVEL 3-5



Ñ





1 BEDROOM + 1 BATH INTERIOR 490 SQ FT EXTERIOR 201 SQ FT









1 BEDROOM + 1 BATH INTERIOR 539 SQ FT EXTERIOR 125 SQ FT









1 BEDROOM + 1.5 BATH INTERIOR 759 SQ FT





NOLITA



1 BEDROOM + FLEX + 1 BATH INTERIOR 544 SQ FT EXTERIOR 104 SQ FT



LEVEL 6



LEVEL 3-5







1 BEDROOM + FLEX + 1 BATH INTERIOR 565 SQ FT EXTERIOR 158 SQ FT



Ŷ





## Plan C1

JR 2 BEDROOM + 2 BATH INTERIOR 675 SQ FT EXTERIOR 95 SQ FT









## Plan C2

JR2 BEDROOM + 2 BATH INTERIOR 706 SQ FT EXTERIOR 95 SQ FT









#### Plan C3

JR 2 BEDROOM + 1 BATH INTERIOR 735 SQ FT **EXTERIOR** 307 - 868 SQ FT



LEVEL 6



LEVEL 3-5







# Plan D1

2 BEDROOM + 2 BATH INTERIOR 745 SQ FT EXTERIOR 164 SQ FT









## Plan D2

2 BEDROOM + 2 BATH INTERIOR 772 SQ FT EXTERIOR 95 SQ FT









## Plan D3

2 BEDROOM + 2 BATH INTERIOR 878 SQ FT EXTERIOR 382 SQ FT









#### **TOWNHOME 1**

2 BEDROOM + FLEX + 2.5 BATH INTERIOR 1,215 - 1,232 SQ FT EXTERIOR 179 SQ FT





LEVEL 1