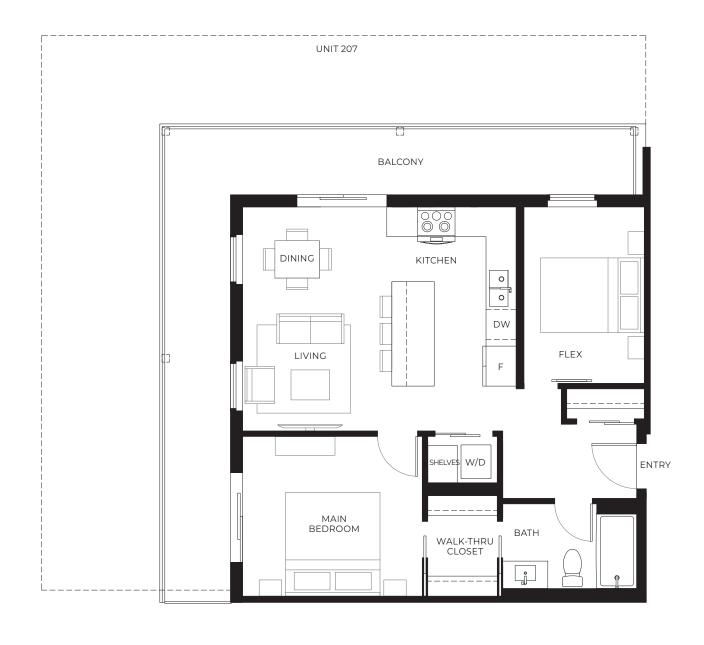

NOLITA

1 BEDROOM + FLEX + 1 BATH INTERIOR 544 SQ FT EXTERIOR 104 SQ FT

LEVEL 6

LEVEL 3-5

1 BEDROOM + FLEX + 1 BATH INTERIOR 565 SQ FT EXTERIOR 158 SQ FT

Ŷ