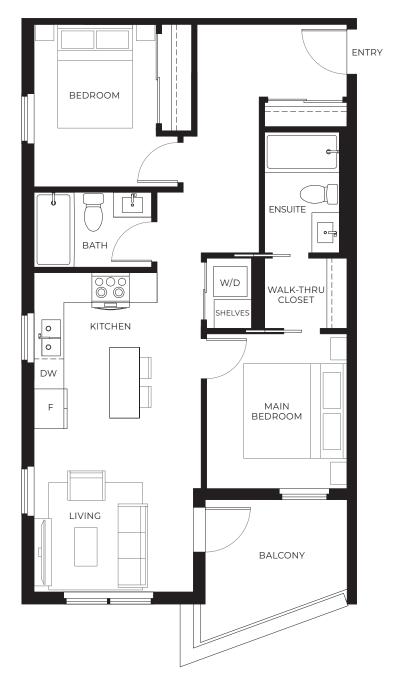

VEL 3-5



Ñ





1 BEDROOM + 1 BATH INTERIOR 490 SQ FT EXTERIOR 201 SQ FT









1 BEDROOM + 1 BATH INTERIOR 539 SQ FT EXTERIOR 125 SQ FT









1 BEDROOM + 1.5 BATH INTERIOR 759 SQ FT





NOLITA



1 BEDROOM + FLEX + 1 BATH INTERIOR 544 SQ FT EXTERIOR 104 SQ FT



LEVEL 6



LEVEL 3-5







1 BEDROOM + FLEX + 1 BATH INTERIOR 565 SQ FT EXTERIOR 158 SQ FT



Ŷ





## Plan C1

JR 2 BEDROOM + 2 BATH INTERIOR 675 SQ FT EXTERIOR 95 SQ FT









## Plan C2

JR2 BEDROOM + 2 BATH INTERIOR 706 SQ FT EXTERIOR 95 SQ FT









#### Plan C3

JR 2 BEDROOM + 1 BATH INTERIOR 735 SQ FT **EXTERIOR** 307 - 868 SQ FT



LEVEL 6



LEVEL 3-5







# Plan D1

2 BEDROOM + 2 BATH INTERIOR 745 SQ FT EXTERIOR 164 SQ FT









## Plan D2

2 BEDROOM + 2 BATH INTERIOR 772 SQ FT EXTERIOR 95 SQ FT









## Plan D3

2 BEDROOM + 2 BATH INTERIOR 878 SQ FT EXTERIOR 382 SQ FT









#### **TOWNHOME 1**

2 BEDROOM + FLEX + 2.5 BATH INTERIOR 1,215 - 1,232 SQ FT EXTERIOR 179 SQ FT





LEVEL 1



NOLITA





#### **TOWNHOME 2**

3 BEDROOM + 2.5 BATH INTERIOR 1,406 SQ FT EXTERIOR 181 SQ FT





LEVEL 1