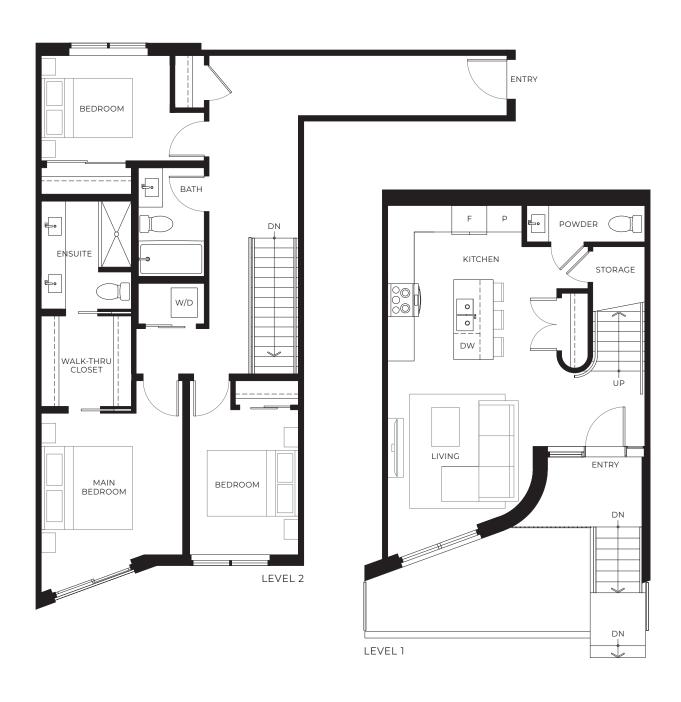

#### **TOWNHOME 2**

3 BEDROOM + 2.5 BATH INTERIOR 1,406 SQ FT EXTERIOR 181 SQ FT

LEVEL 1