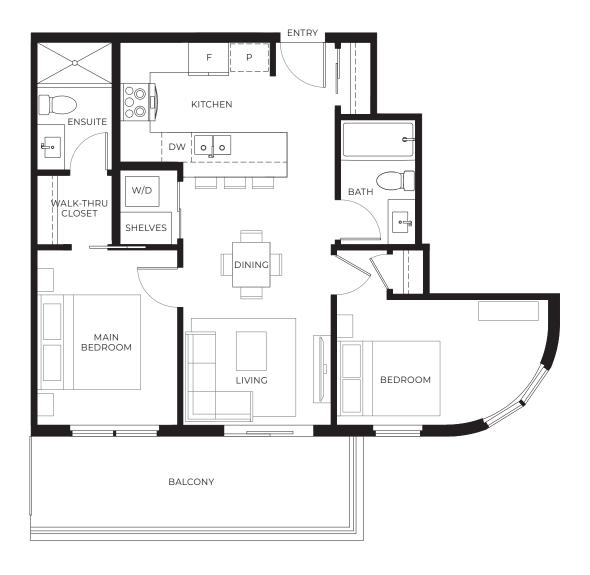

STUDIO + 1 BATH INTERIOR 449 SQ FT EXTERIOR 85 - 229 SQ FT



LEVEL 6



LEVEL 3-5



Ñ





1 BEDROOM + 1 BATH INTERIOR 490 SQ FT EXTERIOR 201 SQ FT









1 BEDROOM + 1 BATH INTERIOR 539 SQ FT EXTERIOR 125 SQ FT









1 BEDROOM + 1.5 BATH INTERIOR 759 SQ FT





NOLITA



1 BEDROOM + FLEX + 1 BATH INTERIOR 544 SQ FT EXTERIOR 104 SQ FT



LEVEL 6



LEVEL 3-5







1 BEDROOM + FLEX + 1 BATH INTERIOR 565 SQ FT EXTERIOR 158 SQ FT



Ŷ





## Plan C1

JR 2 BEDROOM + 2 BATH INTERIOR 675 SQ FT EXTERIOR 95 SQ FT









## Plan C2

JR2 BEDROOM + 2 BATH INTERIOR 706 SQ FT EXTERIOR 95 SQ FT









#### Plan C3

JR 2 BEDROOM + 1 BATH INTERIOR 735 SQ FT **EXTERIOR** 307 - 868 SQ FT



LEVEL 6



LEVEL 3-5







# Plan D1

2 BEDROOM + 2 BATH INTERIOR 745 SQ FT EXTERIOR 164 SQ FT









## Plan D2

2 BEDROOM + 2 BATH INTERIOR 772 SQ FT EXTERIOR 95 SQ FT









## Plan D3

2 BEDROOM + 2 BATH INTERIOR 878 SQ FT EXTERIOR 382 SQ FT









#### **TOWNHOME 1**

2 BEDROOM + FLEX + 2.5 BATH INTERIOR 1,215 - 1,232 SQ FT EXTERIOR 179 SQ FT





LEVEL 1



NOLITA





#### **TOWNHOME 2**

3 BEDROOM + 2.5 BATH INTERIOR 1,406 SQ FT EXTERIOR 181 SQ FT





LEVEL 1