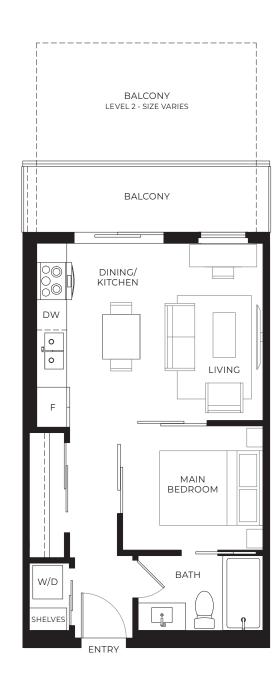

## Plan A

STUDIO + 1 BATH INTERIOR 449 SQ FT EXTERIOR 85 - 229 SQ FT

LEVEL 6

LEVEL 3-5

Ñ

1 BEDROOM + 1 BATH INTERIOR 490 SQ FT EXTERIOR 201 SQ FT

1 BEDROOM + 1 BATH INTERIOR 539 SQ FT EXTERIOR 125 SQ FT

1 BEDROOM + 1.5 BATH INTERIOR 759 SQ FT