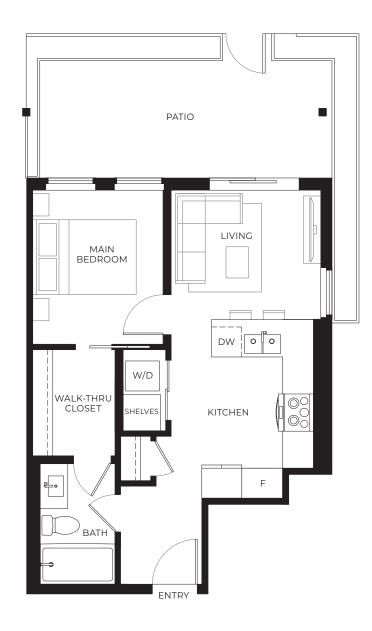

## Plan A

STUDIO + 1 BATH INTERIOR 449 SQ FT EXTERIOR 85 - 229 SQ FT

LEVEL 6

LEVEL 3-5

Ñ

1 BEDROOM + 1 BATH INTERIOR 490 SQ FT EXTERIOR 201 SQ FT

1 BEDROOM + 1 BATH INTERIOR 539 SQ FT EXTERIOR 125 SQ FT

1 BEDROOM + 1.5 BATH INTERIOR 759 SQ FT