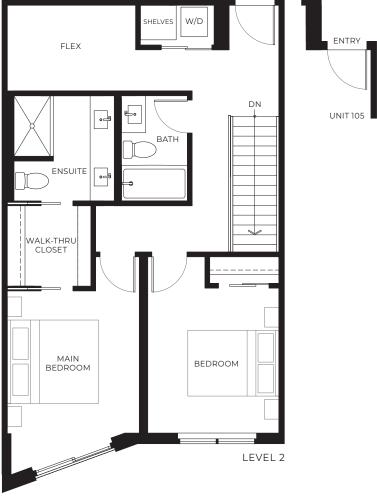

#### **TOWNHOME 1**

2 BEDROOM + FLEX + 2.5 BATH INTERIOR 1,215 - 1,232 SQ FT EXTERIOR 179 SQ FT

LEVEL 1

NOLITA