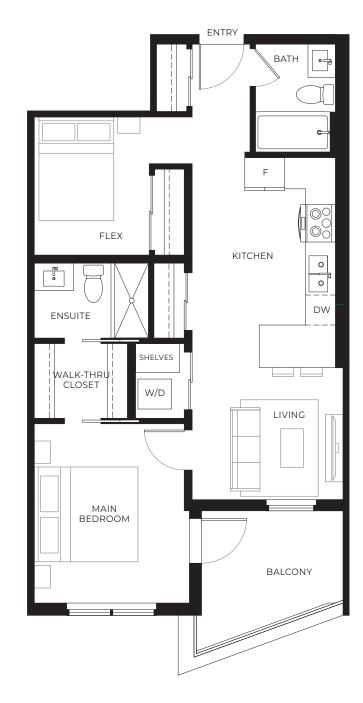

NOLITA

1 BEDROOM + FLEX + 1 BATH INTERIOR 544 SQ FT EXTERIOR 104 SQ FT

LEVEL 6

LEVEL 3-5

1 BEDROOM + FLEX + 1 BATH INTERIOR 565 SQ FT EXTERIOR 158 SQ FT

Ŷ