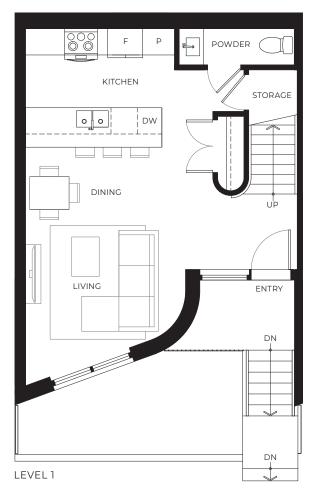

#### **TOWNHOME 1**

2 BEDROOM + FLEX + 2.5 BATH INTERIOR 1,215 - 1,232 SQ FT EXTERIOR 179 SQ FT

LEVEL 1

NOLITA