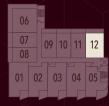

## Plan A

STUDIO + 1 BATH INTERIOR 449 SQ FT EXTERIOR 85 - 229 SQ FT



LEVEL 6



LEVEL 3-5



Ñ





1 BEDROOM + 1 BATH INTERIOR 490 SQ FT EXTERIOR 201 SQ FT









1 BEDROOM + 1 BATH INTERIOR 539 SQ FT EXTERIOR 125 SQ FT









1 BEDROOM + 1.5 BATH INTERIOR 759 SQ FT





NOLITA



1 BEDROOM + FLEX + 1 BATH INTERIOR 544 SQ FT EXTERIOR 104 SQ FT



LEVEL 6



LEVEL 3-5







1 BEDROOM + FLEX + 1 BATH INTERIOR 565 SQ FT EXTERIOR 158 SQ FT



Ŷ





## Plan C1

JR 2 BEDROOM + 2 BATH INTERIOR 675 SQ FT EXTERIOR 95 SQ FT









## Plan C2

JR2 BEDROOM + 2 BATH INTERIOR 706 SQ FT EXTERIOR 95 SQ FT









#### Plan C3

JR 2 BEDROOM + 1 BATH INTERIOR 735 SQ FT **EXTERIOR** 307 - 868 SQ FT



LEVEL 6



LEVEL 3-5







# Plan D1

2 BEDROOM + 2 BATH INTERIOR 745 SQ FT EXTERIOR 164 SQ FT









## Plan D2

2 BEDROOM + 2 BATH INTERIOR 772 SQ FT EXTERIOR 95 SQ FT









## Plan D3

2 BEDROOM + 2 BATH INTERIOR 878 SQ FT EXTERIOR 382 SQ FT









#### **TOWNHOME 1**

2 BEDROOM + FLEX + 2.5 BATH INTERIOR 1,215 - 1,232 SQ FT EXTERIOR 179 SQ FT





LEVEL 1



NOLITA





#### **TOWNHOME 2**

3 BEDROOM + 2.5 BATH INTERIOR 1,406 SQ FT EXTERIOR 181