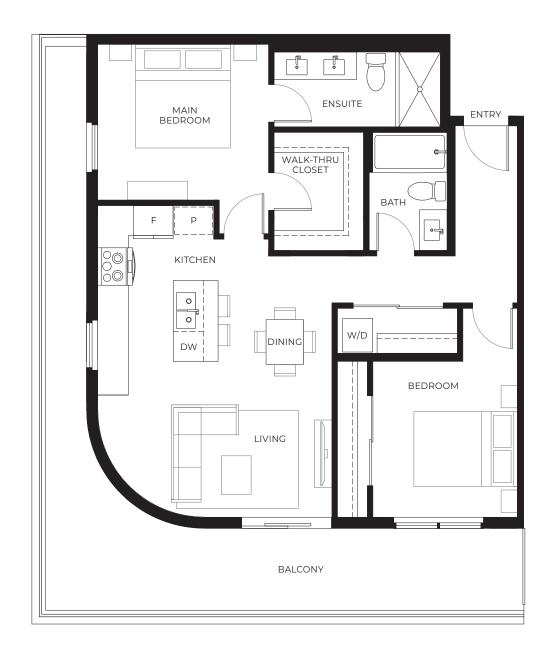

1 BEDROOM + 1 BATH INTERIOR 539 SQ FT EXTERIOR 125 SQ FT









1 BEDROOM + 1.5 BATH INTERIOR 759 SQ FT





NOLITA



1 BEDROOM + FLEX + 1 BATH INTERIOR 544 SQ FT EXTERIOR 104 SQ FT



LEVEL 6



LEVEL 3-5







1 BEDROOM + FLEX + 1 BATH INTERIOR 565 SQ FT EXTERIOR 158 SQ FT



Ŷ





## Plan C1

JR 2 BEDROOM + 2 BATH INTERIOR 675 SQ FT EXTERIOR 95 SQ FT









## Plan C2

JR2 BEDROOM + 2 BATH INTERIOR 706 SQ FT EXTERIOR 95 SQ FT









#### Plan C3

JR 2 BEDROOM + 1 BATH INTERIOR 735 SQ FT **EXTERIOR** 307 - 868 SQ FT



LEVEL 6



LEVEL 3-5







# Plan D1

2 BEDROOM + 2 BATH INTERIOR 745 SQ FT EXTERIOR 164 SQ FT









## Plan D2

2 BEDROOM + 2 BATH INTERIOR 772 SQ FT EXTERIOR 95 SQ FT









## Plan D3

2 BEDROOM + 2 BATH INTERIOR 878 SQ FT EXTERIOR 382 SQ FT









#### **TOWNHOME 1**

2 BEDROOM + FLEX + 2.5 BATH INTERIOR 1,215 - 1,232 SQ FT EXTERIOR 179 SQ FT





LEVEL 1



NOLITA





#### **TOWNHOME 2**

3 BEDROOM + 2.5 BATH INTERIOR 1,406 SQ FT EXTERIOR 181 SQ FT





LEVEL 1