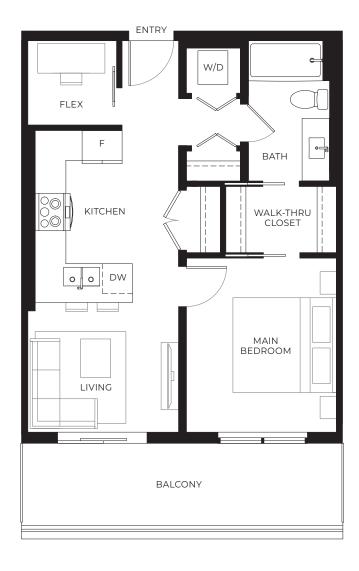

NOLITA

1 BEDROOM + FLEX + 1 BATH INTERIOR 544 SQ FT EXTERIOR 104 SQ FT

LEVEL 6

LEVEL 3-5

1 BEDROOM + FLEX + 1 BATH INTERIOR 565 SQ FT EXTERIOR 158 SQ FT

Ŷ