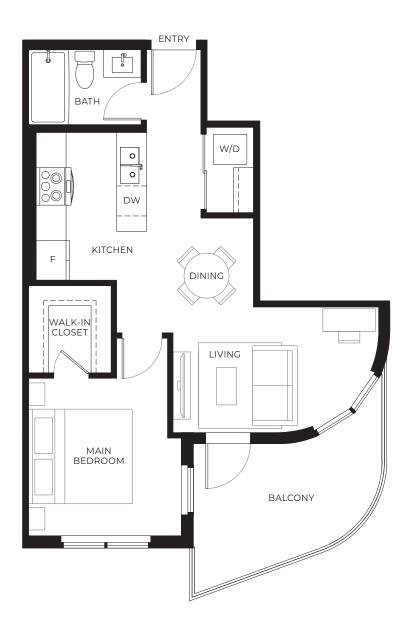

## Plan A

STUDIO + 1 BATH INTERIOR 449 SQ FT EXTERIOR 85 - 229 SQ FT

LEVEL 6

LEVEL 3-5

Ñ

1 BEDROOM + 1 BATH INTERIOR 490 SQ FT EXTERIOR 201 SQ FT

1 BEDROOM + 1 BATH INTERIOR 539 SQ FT EXTERIOR 125 SQ FT

1 BEDROOM + 1.5 BATH INTERIOR 759 SQ FT