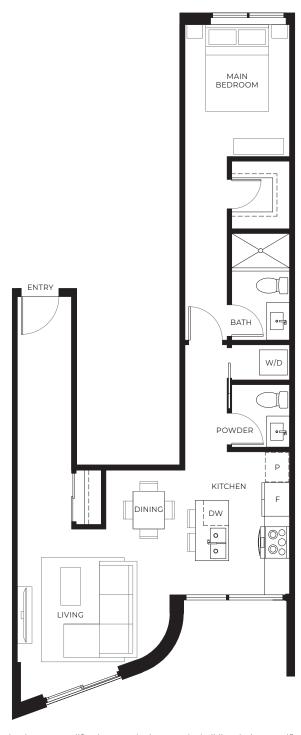

NOLITA

1 BEDROOM + FLEX + 1 BATH INTERIOR 544 SQ FT EXTERIOR 104 SQ FT

LEVEL 6

LEVEL 3-5

1 BEDROOM + FLEX + 1 BATH INTERIOR 565 SQ FT EXTERIOR 158 SQ FT

Ŷ